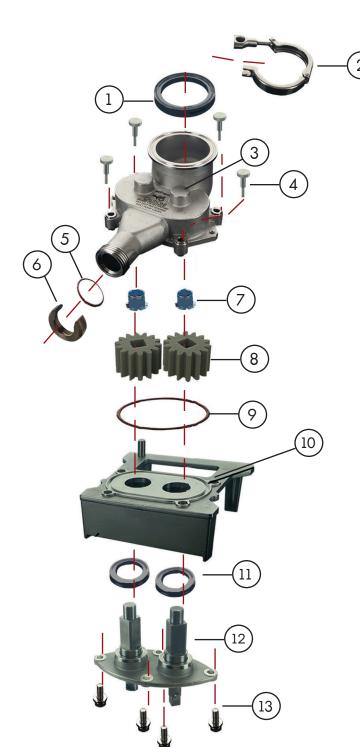

# HOPPERS AND HOUSINGS

| Ref. No. | Part                           | Description & Part Number |           |                 |                 |                 |                 |
|----------|--------------------------------|---------------------------|-----------|-----------------|-----------------|-----------------|-----------------|
|          |                                | 6 Qt./5.5L                | 18 Qt/17L | 4 Qt/3.9L       | 18 Qt/17L 45°   | 18 Qt/17L 30°   | 36 Qt/34L       |
|          |                                | Tritan                    | Tritan    | Stainless Steel | Stainless Steel | Stainless Steel | Stainless Steel |
| 1        | Hopper                         | FS-3208                   | FS-3278   | FT-21656        | FT-20064        | FT-20065        | FT-20131        |
| 2        | Lid                            | F-21353                   | F-21354   | F-21354         | F-21354         | F-21354         | FS-3200         |
|          | Lid w/ Safety Interlock System | F-3881                    | F-3880    | F-3880          | F-3880          | F-3880          | FS-3906         |
|          | Lid for use w/ Pressure Disc   | N/A                       | FS-2449   | N/A             | FS-2449         | N/A             | FS-3200-V       |