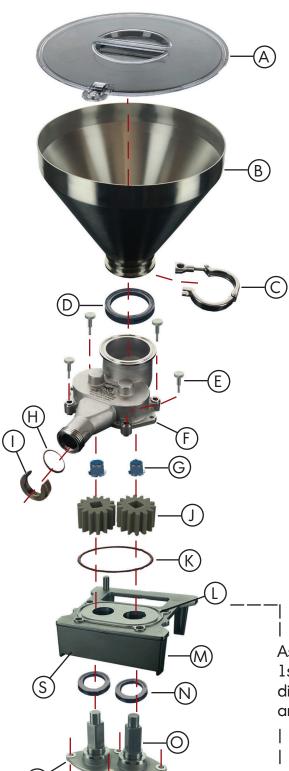

#### **WARNING!**

SEVERE CRUSH HAZARD. KEEP FINGERS OUT OF PUMP INLET AND OUTLET. (SEE ENGRAVED WARNING ON PUMP HOUSING)

- 1. Place Shaft Seals [N] over Shafts [O] on the Shaft Plate [P] so that the red dots are facing downward.
- 2. Orient Plate [P] so that longer shaft is on RIGHT side when looking at front of Cover [M] (towards Safety Skirt [S]).
- 3. Push Shafts through holes on Cover until Plate seats fully and four (4) screw holes align.
- 4. Insert Screws [R] and tighten fully using 5mm hex wrench [T] included.
- 5. Place O-ring [K] in groove [L] of Pump Cover [M].
- 6. Place Impellers [J] onto Shafts [O] so that teeth mesh freely.
- 7. Place blue Bearings [G] in Housing [F] so that keys on Bearings line up with keyways in Housing.
- 8. Place Housing [F] on Cover [M] making sure they slide together freely.
- 9. Fasten Housing [F] to Cover [M] with Thumb Screws [E] HAND TIGHTEN ONLY. Make sure that all Thumb Screws are cross tightened evenly.
- 10. Place Gasket [D] in groove on top of Housing [F].
- 11. Place Hopper [B] onto Housing [F] and Gasket [D]. Open Sanitary Clamp [C] and place around necks of Hopper & Housing. Join both ends of Clamp [C] and tighten until snug. This must be done properly to ensure a leak-free connection.
- 12. Place O-ring [H] on appropriate spout, insert spout into Housing and lock in place with Spout Nut [I].
- 13. To disassemble pump reverse procedure.

### **WARNING!**

SEVERE CRUSH HAZARD. KEEP FINGERS OUT OF PUMP INLET AND OUTLET. (SEE ENGRAVED WARNING ON PUMP HOUSING)

| Ref. No.                       | Description                  | Qty. | Part Number |
|--------------------------------|------------------------------|------|-------------|
| 1                              | Gasket                       | 1    | FT-20047    |
| 2                              | Clamp                        | 1    | FT-20048    |
| 3                              | Pump Housing Assembly        | 1    | RP-3531     |
| 4                              | Thumb Screw                  | 4    | RP-21389    |
| 5                              | O-Ring                       | 1    | RP-2371     |
| 6                              | Spout Retaining Nut          | 1    | FS-2344     |
| 7                              | Nylon Bearing                | 2    | RP-2369     |
| 8                              | Gear-Type Impeller (Liquids) | 2    | RP-20688    |
| SRP-Series Pump Cover Assembly |                              | 1    | SRP-3985    |
| 9                              | O-Ring                       | 1    | RP-2023     |
| 10                             | Pump Cover                   | 1    | SRP-21408   |
| 11                             | Shaft Seal (Nitrile)         | 2    | FS-2302     |
| 12                             | Gear & Shaft Plate Assy.     | 1    | SRP-3986    |
|                                | Drive Shaft                  |      | RP-2340     |
|                                | Idler Shaft                  |      | RP-2341     |
|                                | Spacer-Shaft                 |      | FS-2301     |
|                                | Retaining Ring               | 2    | FS-2305     |
| 13                             | Screw & Washer               | 4    | SRP-3914    |