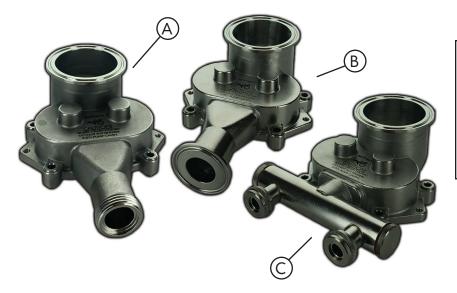

| Ref. Letter | Description     | Part No. |
|-------------|-----------------|----------|
| А           | Threaded Outlet | RP-30043 |
| В           | Sanitary Outlet | RP-3697  |
| С           | Double Outlet   | RP-3982  |