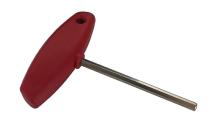

| Part              | Part Number |
|-------------------|-------------|
| Extended Trip Arm | PS-3690     |

| Part                  | Part Number |
|-----------------------|-------------|
| T-Handle Key- 5mm HEX | RP-21546    |