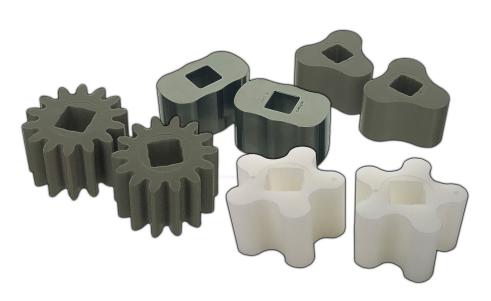

## **OPTIONAL PARTS**

| Optional Impellers             |          |  |  |
|--------------------------------|----------|--|--|
| 3-Lobe Impeller (PEEK Hi-Temp) | RP-20666 |  |  |
| 3-Lobe Impeller (SS)           | RP-2926  |  |  |
| 3-Lobe Impeller (Viton)        | RP-2873  |  |  |
| 5-Lobe Impeller (HDPE)         | RP-21743 |  |  |
| 5-Lobe Impeller (PEEK)         | RP-21744 |  |  |
| 2-Lobe Impeller (HDPE)         | RP-21827 |  |  |
| 2-Lobe Impeller (SS)           | RP-2343  |  |  |
| 2-Lobe Impeller (Viton)        | RP-2769  |  |  |