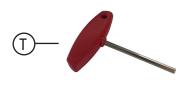

#### **WARNING!**

SEVERE CRUSH HAZARD. KEEP FINGERS OUT OF PUMP INLET AND OUTLET. (SEE ENGRAVED WARNING ON PUMP HOUSING)

- 1. Place Shaft Seals [N] over Shafts [O] on the Shaft Plate [P] so that the red dots are facing downward.
- 2. Orient Plate [P] so that longer shaft is on RIGHT side when looking at front of Cover [M] (towards Safety Skirt [S]).
- 3. Push Shafts through holes on Cover until Plate seats fully and four (4) screw holes align.
- 4. Insert Screws [R] and tighten fully using 5mm hex wrench [T] included.
- 5. Place O-ring [K] in groove [L] of Pump Cover [M].
- 6. Place Impellers [J] onto Shafts [O] so that teeth mesh freely.
- 7. Place blue Bearings [G] in Housing [F] so that keys on Bearings line up with keyways in Housing.
- 8. Place Housing [F] on Cover [M] making sure they slide together freely.
- 9. Fasten Housing [F] to Cover [M] with Thumb Screws [E] HAND TIGHTEN ONLY. Make sure that all Thumb Screws are cross tightened evenly.
- 10. Place Gasket [D] in groove on top of Housing [F].
- 11. Place Hopper [B] onto Housing [F] and Gasket [D]. Open Sanitary Clamp [C] and place around necks of Hopper & Housing. Join both ends of Clamp [C] and tighten until snug. This must be done properly to ensure a leak-free connection.
- 12. Place O-ring [H] on appropriate spout, insert spout into Housing and lock in place with Spout Nut [I].
- 13. To disassemble pump reverse procedure.

### **WARNING!**

SEVERE CRUSH HAZARD. KEEP FINGERS OUT OF PUMP INLET AND OUTLET. (SEE ENGRAVED WARNING ON PUMP HOUSING)

| Ref. No.                       | Description                  | Qty. | Part Number |
|--------------------------------|------------------------------|------|-------------|
| 1                              | Gasket                       | 1    | FT-20047    |
| 2                              | Clamp                        | 1    | FT-20048    |
| 3                              | Pump Housing Assembly        | 1    | RP-3531     |
| 4                              | Thumb Screw                  | 4    | RP-21389    |
| 5                              | O-Ring                       | 1    | RP-2371     |
| 6                              | Spout Retaining Nut          | 1    | FS-2344     |
| 7                              | Nylon Bearing                | 2    | RP-2369     |
| 8                              | Gear-Type Impeller (Liquids) | 2    | RP-20688    |
| SRP-Series Pump Cover Assembly |                              | 1    | SRP-3985    |
| 9                              | O-Ring                       | 1    | RP-2023     |
| 10                             | Pump Cover                   | 1    | SRP-21408   |
| 11                             | Shaft Seal (Nitrile)         | 2    | FS-2302     |
| 12                             | Gear & Shaft Plate Assy.     | 1    | SRP-3986    |
|                                | Drive Shaft                  |      | RP-2340     |
|                                | Idler Shaft                  |      | RP-2341     |
|                                | Spacer-Shaft                 |      | FS-2301     |
|                                | Retaining Ring               | 2    | FS-2305     |
| 13                             | Screw & Washer               | 4    | SRP-3914    |